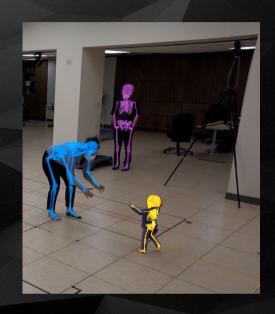

## MARKERLESS - THE FUTURE OF MOTION CAPTURE

**Easy to Use -** No subject preparation, allowing you to quickly collect data in natural environments. All data processed automatically.

**Validated Solution -** Multiple peer reviewed articles showing repeatability, reliability, and accuracy published in the *Journal of Biomechanics*.

Ask New Research Questions - With Theia, you can collect massive amounts of data, and use it to ask new research questions. Collect biomechanics data that is not only descriptive, but also predictive.



## HOW DOES THEIA3D WORK?









## **OUR TRUSTED CUSTOMERS**