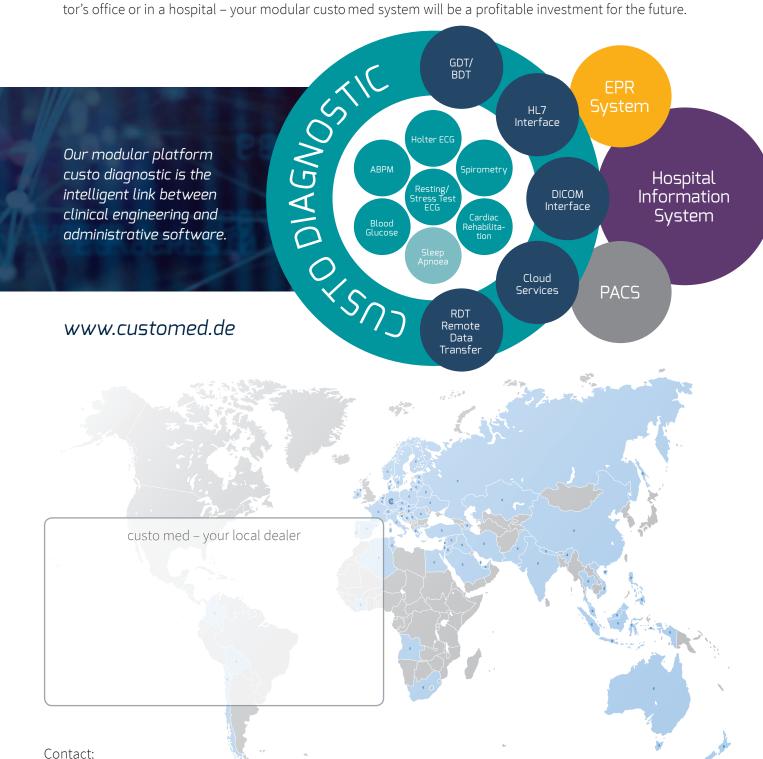

## The spot measurement includes the following values:

- Brachial and central blood pressure
- Pulse wave velocity
- Heart rate
- Artery age

Since 1982, our brand has been representing innovative system solutions in cardiopulmonary diagnostics. In cooperation with committed and competent sales and service partners, we offer professional solutions taking account of your individual organisational circumstances and IT structures. No matter if your installation is based on a stationary or mobile system, a single-user workstation or multi-site network solution, in a doctor's office or in a hospital – your modular custo med system will be a profitable investment for the future.