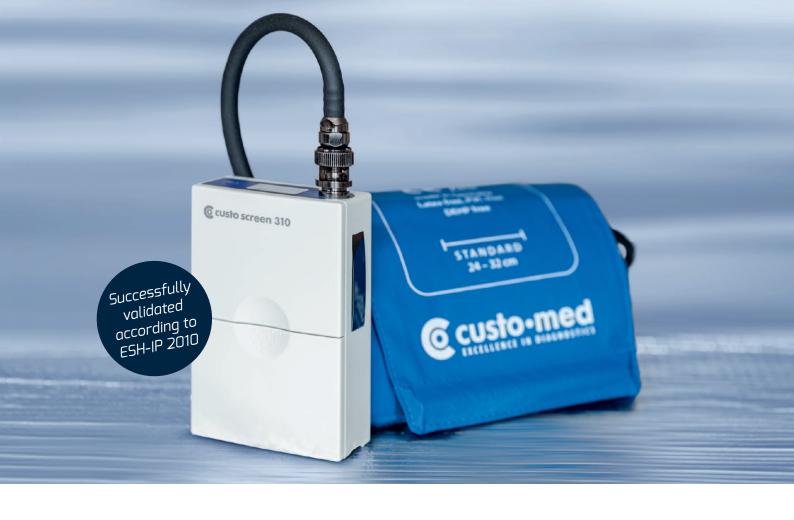

# NEW: custo screen 310 - ABPM inclusive pulse wave analysis and central blood pressure!

Up to a third of all hypertension patients remain undetected or get limited treatment with conventional blood pressure measurement on the upper arm. In ABPM, it is the central blood pressure that provides a comprehensive view of the actual blood pressure situation, as it directly affects the organs, custo screen 310 determines the central blood pressure using the validated Antares algorithm.