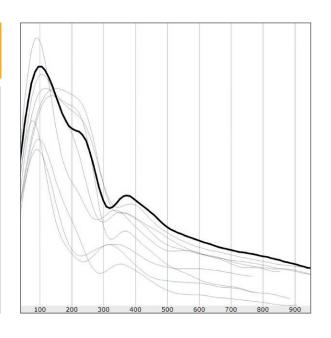

### **NEW:** Central blood pressure in custo diagnostic

- At-a-glance view of the central and brachial blood pressure
- View of pressure curves of the brachial pulse wave for each measurement
- Calculation of pulse wave velocity.
- View of a **tabular list of brachial and central blood pressure values** as well as their statistical evaluation.
- View of the **heart rate** trend and the calculated **artery age.**

## The spot measurement includes the following values:

- Brachial and central blood pressure
- Pulse wave velocity
- Heart rate
- Artery age

Since 1982, our brand has been representing innovative system solutions in cardiopulmonary diagnostics. In cooperation with committed and competent sales and service partners, we offer professional solutions taking account of your individual organisational circumstances and IT structures. No matter if your installation is based on a stationary or mobile system, a single-user workstation or multi-site network solution, in a doctor's office or in a hospital – your modular custo med system will be a profitable investment for the future.