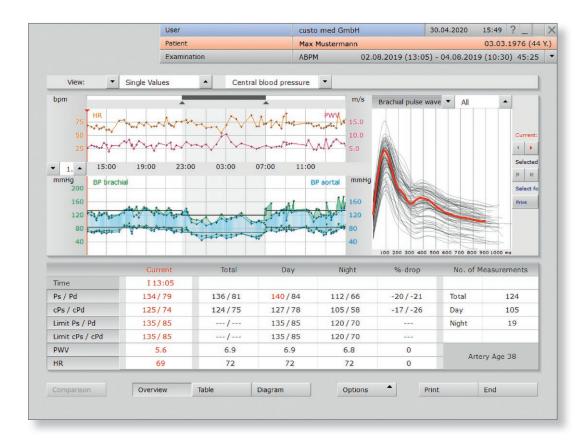

### **NEW:** Central blood pressure in custo diagnostic

- At-a-glance view of the central and brachial blood pressure
- View of pressure curves of the brachial pulse wave for each measurement
- Calculation of pulse wave velocity.
- View of a **tabular list of brachial and central blood pressure values** as well as their statistical evaluation.
- View of the **heart rate** trend and the calculated **artery age.**